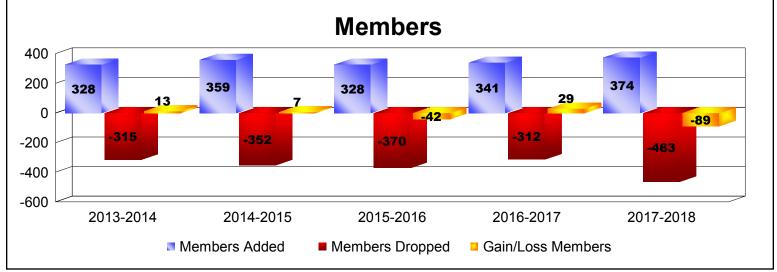

District 2 X1 As of June 2018 Cumulative

| Year      | New<br>Clubs | Dropped<br>Clubs | Gain/<br>Loss<br>Clubs | New<br>Members | Charter<br>Members | Reinstate<br>Members | Transfer<br>Members | Total<br>Member<br>Added | Total<br>Members<br>Dropped | Gain/<br>Loss<br>Members |
|-----------|--------------|------------------|------------------------|----------------|--------------------|----------------------|---------------------|--------------------------|-----------------------------|--------------------------|
| 2013-2014 | 1            | 0                | 1                      | 234            | 42                 | 41                   | 11                  | 328                      | -315                        | 13                       |
| 2014-2015 | 0            | -4               | -4                     | 301            | 5                  | 35                   | 18                  | 359                      | -352                        | 7                        |
| 2015-2016 | 0            | -3               | -3                     | 295            | 1                  | 10                   | 22                  | 328                      | -370                        | -42                      |
| 2016-2017 | 2            | -1               | 1                      | 247            | 65                 | 21                   | 8                   | 341                      | -312                        | 29                       |
| 2017-2018 | 2            | -6               | -4                     | 260            | 61                 | 31                   | 22                  | 374                      | -463                        | -89                      |
| Average   | 1            | -3               | -2                     | 267            | 35                 | 28                   | 16                  | 346                      | -362                        | -16                      |