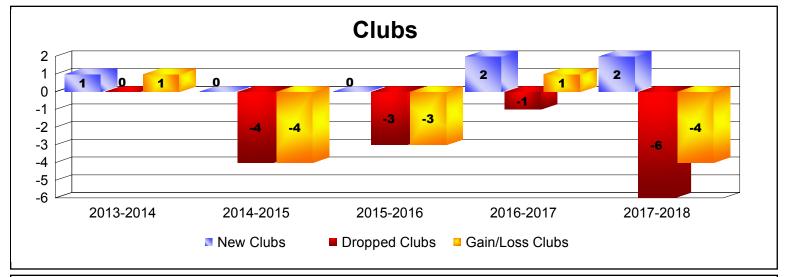

District 2 X1 As of June 2018 Cumulative

| Year      | New<br>Clubs | Dropped<br>Clubs | Gain/<br>Loss<br>Clubs | New<br>Members | Charter<br>Members | Reinstate<br>Members | Transfer<br>Members | Total<br>Member<br>Added | Total<br>Members<br>Dropped | Gain/<br>Loss<br>Members |
|-----------|--------------|------------------|------------------------|----------------|--------------------|----------------------|---------------------|--------------------------|-----------------------------|--------------------------|
| 2013-2014 | 1            | 0                | 1                      | 234            | 42                 | 41                   | 11                  | 328                      | -315                        | 13                       |
| 2014-2015 | 0            | -4               | -4                     | 301            | 5                  | 35                   | 18                  | 359                      | -352                        | 7                        |
| 2015-2016 | 0            | -3               | -3                     | 295            | 1                  | 10                   | 22                  | 328                      | -370                        | -42                      |
| 2016-2017 | 2            | -1               | 1                      | 247            | 65                 | 21                   | 8                   | 341                      | -312                        | 29                       |
| 2017-2018 | 2            | -6               | -4                     | 260            | 61                 | 31                   | 22                  | 374                      | -463                        | -89                      |
| Average   | 1            | -3               | -2                     | 267            | 35                 | 28                   | 16                  | 346                      | -362                        | -16                      |